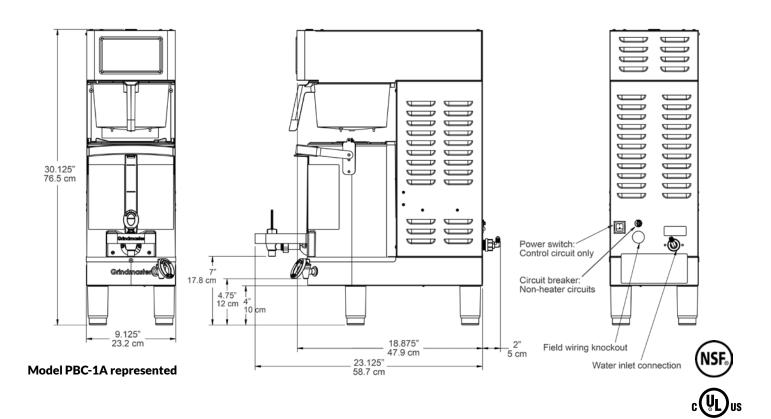

## SHUTTLE® BREWERS

| MODEL                    | DESCRIPTION                                               | BREW<br>VOLUMES                        | ELECTRICAL                     | PRODUCT<br>DIMENSIONS<br>(H X W X D)                | SHIPPING<br>DIMENSIONS<br>(H X W X D)               | SHIP<br>WEIGHT       |
|--------------------------|-----------------------------------------------------------|----------------------------------------|--------------------------------|-----------------------------------------------------|-----------------------------------------------------|----------------------|
| <b>PBC-1A</b> (1004-001) | Single digital controlled brewer with virtual sight glass | 0.5, 1.0, 1.5 gal<br>(1.9, 3.8, 5.7 L) | 240V<br>7.0 kW<br>60Hz<br>1 Ph | 30.13" x 9.13" x 18.88"<br>(77 cm x 23 cm x 50 cm)  | 30.88" x 14.13" x 25.75"<br>(78 cm x 36 cm x 65 cm) | 50 lbs.<br>(22.7 kg) |
| <b>PBC-2A</b> (1004-003) | Twin digital controlled brewer with virtual sight glass   | 0.5, 1.0, 1.5 gal<br>(1.9, 3.8, 5.7 L) | 240V<br>7.0 kW<br>60Hz<br>1 Ph | 30.13" x 18.13" x 18.88"<br>(77 cm x 46 cm x 50 cm) | 30.88" x 23.13" x 25.75"<br>(78 cm x 59 cm x 65 cm) | 80 lbs.<br>(36.3 kg) |

**Plumbing:** 0.25" (0.64 cm) flare water line at 30-80 psi required.

**Note:** Unit does not ship with a line cord or plug. Please contact a local qualified service agency for installation.