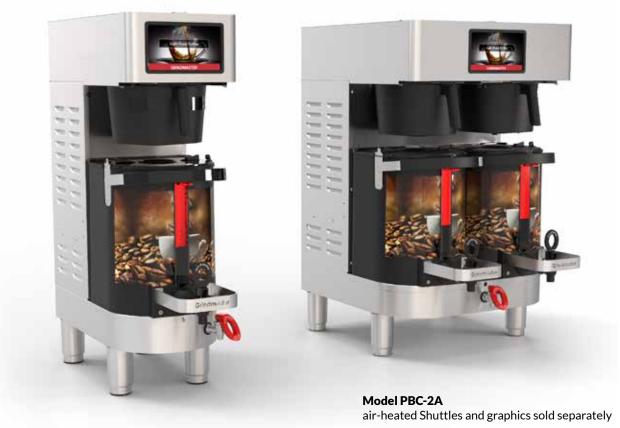

### SHUTTLE® BREWERS

Date

Models
PBC-1A
PBC-2A

Item#

Quantity

**Model PBC-1A** air-heated Shuttles and graphics sold separately

#### **Features**

- Single and twin digital virtual sight glass models brew into 1.5 gallon (5.7 L) air-heated Shuttle(s).
- Brews to the Golden Cup Standard as defined by the Specialty Coffee Association for the highest quality brew possible.
- Three independent brew volumes let you be prepared for a busy morning rush and eliminate waste during slower sales periods.
- Portable Encapsulair Shuttles insulate with air between the internal chambers, maintaining coffee temperature and flavor.
- 3.2 gallon (12.1 L) heating tank per brew head.

- Java-tate technology inside the shuttles gently stirs the brewed coffee keeping the drink perfectly blended, and ensuring a consistent flavor profile from the first cup to the very last.
- Advanced touchscreen digital interface simplifies and streamlines brewing and operation.
- The backlit, internal sight glass in the Encapsulair shuttle provides an LED readiness and freshness indicator for the brew. The color changing light lets you know at a glance when the brew is complete, and when it is time to make more coffee.